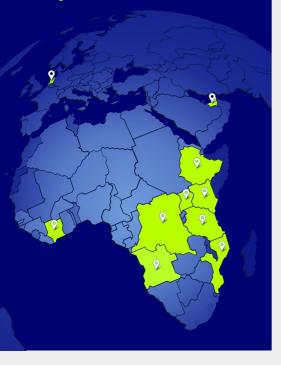

### Widest footprint in Africa

- > Angola
- > Democratic Republic of Congo
- > Ethiopia
- > Côte d'Ivoire
- > Mozambique
- > Tanzania
- > Uganda