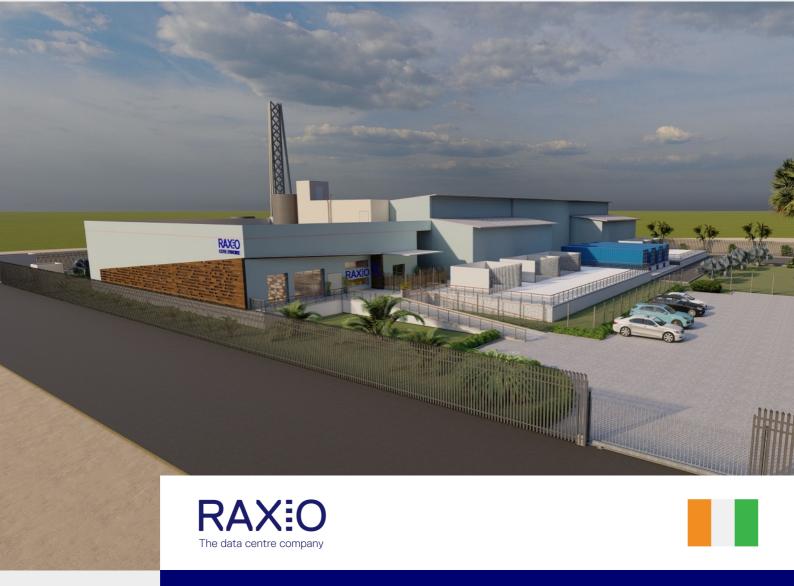

# Technical Specifications Sheet Site ID: CIV1

Raxio Côte d'Ivoire offers customers an optimized environment for their IT equipment in a state-of-the-art, modular facility, fully equipped with industry's best in technology, 24x7 security, AC/DC power compatibility and redundancy. This 2,000m<sup>2</sup> facility can house up to 400 racks and deliver 3MW of IT power.

### Location

Village of Innovation and Technology (VITIB) in Grand Bassam

On major fibre routes, 30km from Abidjan city centre

Tier III Standard Up to 400 Racks 4 - 21 kW per rack Hosts DRC's IXP (UIXP)

Enterprise Financial Telecom Media

### Location

- The data centre is located 30km from Abidian city centre
- Situated in Village of Innovation and Technology (VITIB) in Grand Bassam, which is purpose built for industry
- Along major fibre routes and rings
- Approximately 20 minutes away from the central business district

### **Building Overview**

- Purpose build facility from ground up
- Long-term leasehold
- 54U 600x1200mm racks
- Two floors
- 2,000m<sup>2</sup> of white space
- Flexible IT space with ability to create bespoke environments as required